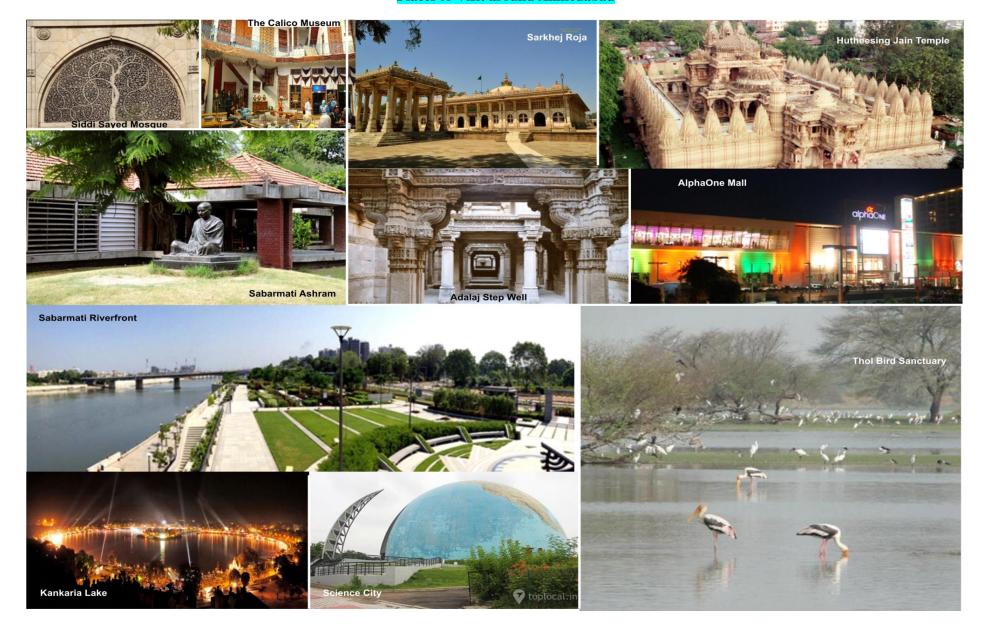

| 8486                |  |  |  |
| 3                           | 15912                                       | 12730               |  |  |  |
| 4                           | 21216                                       | 16973               |  |  |  |
| 5                           | 26520                                       | 21216               |  |  |  |

Rooms are equipped with Wifi connectivity, mini fridge, TV with cable channel, tea/coffee/sugar/milk sachets, hot water kettle and safety locker.

# **BANKING FACILITIES**

Bank Branch:

STATE BANK OF INDIA

Dorm No. 16, Near Mango Tree

IIMA Heritage Campus

# **ATM FACILITIES**

SBI ATM: Dorm, No. 16, Near Mango Tree, IIMA Heritage Campus

AXIS Bank ATM: Near Underpass, IIMA New Campus



#### Places to Visit around Ahmedabad