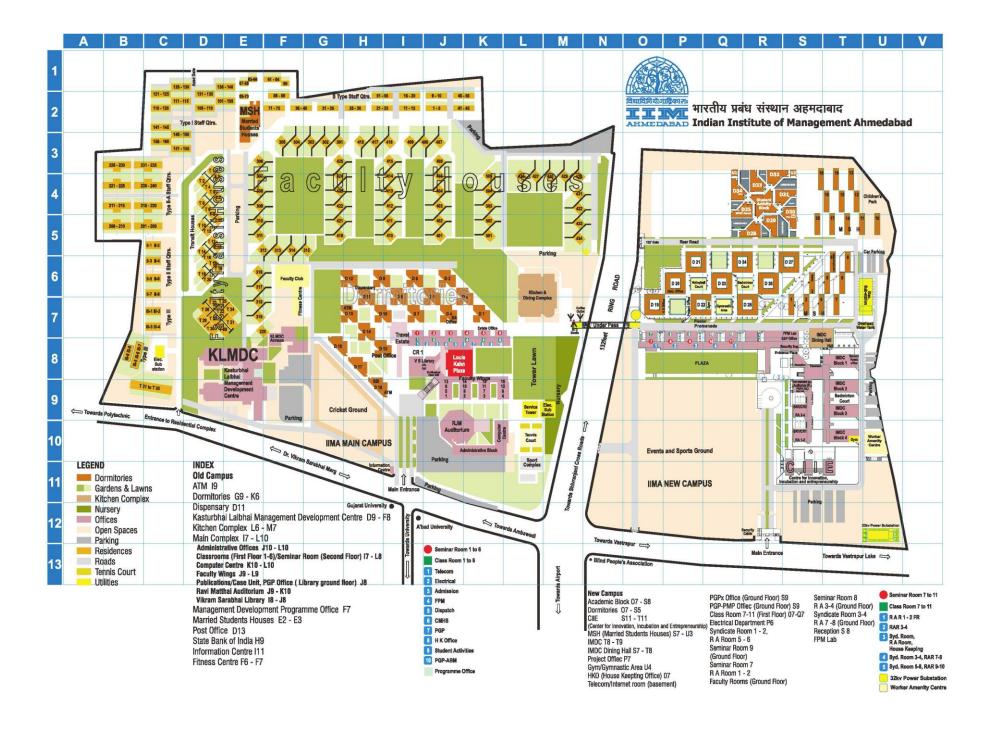

## **MEETING VENUE**

RJM Auditorium, Main Campus,

Indian Institute of Management, Vastrapur, Ahmedabad – 380015, India.

Tel : +91-79-66324638/39

E-mail : fpmalumnimeet@iima.ac.in

Website : www.iima.ac.in

## TRAVEL ASSISTANCE

Ahmedabad is well connected with all the metropolises in India via Air, Trains and Roads. The following information might be useful for you to reach the campus.

By Air: The Airport is approximately 30-45 minutes to 1 hour away from the campus (by taxi). The taxi fare would be between Rs. 350 to Rs. 400.

By Rail: The railway station is in the area locally known as Kalupur. It is about half an hour from campus (by taxi) and should not cost more than Rs. 200.

By Road: The campus is around 20 minutes from the State Bus Terminus. It would cost Rs. 100 from the State Bus Terminus to reach the institute

The details of the Travel Agencies for Airport Pick-up & Drop and Local Travel are given below. You could get in touch with them directly and make the arrangements.

| Sr<br>No | Name of the Agency/ Contact Person | <b>Contact Number</b> | Type of Vehicle |
|----------|------------------------------------|-----------------------|-----------------|
| 1        | Anita Travels                      | 9879918197            | Indigo          |
|          | Mr. Prabhu                         |                       |                 |
| 2        | Chartered Cabs                     | 079-67776777          | Etios, Innova   |
| 3        | Navdeep Travels                    | 7878085354            | Innova, Etios,  |
|          | Mr. Parth                          |                       | Indigo          |
| 4        | Apple Cab                          | 079-49004900          | Etios           |

OLA and Uber Cab Services are also available at Ahmeabad

For reaching IIMA Campus, on landing in the city ask the taxi for "IIM, New Campus Vastrapur". All stay-arrangements have been made there.

# **BANKING FACILITIES**

Bank Branch:

STATE BANK OF INDIA

Dorm No. 16, Near Mango Tree

IIMA Heritage Campus

# **ATM FACILITIES**

SBI ATM: Dorm, No. 16, Near Mango Tree, IIMA Heritage Campus

AXIS Bank ATM: Near Underpass, IIMA New Campus